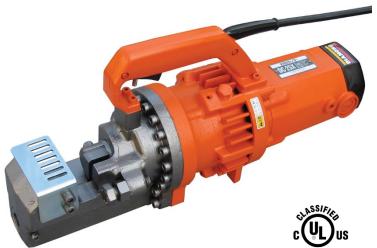

#### DC-25X-220V

#8 (1", 25mm) BN Products "Diamond" Heavy-Duty Electric Rebar Cutter, 220V

### BN Products USA

- Cleanly cuts up to #8 (1", 25mm)
  Grade 60 rebar
- Cutting speed 5 seconds
- Long life alloy cutting blocks
- The #1 rebar cutter on the market for over 30 years
- Locking trigger switch
- Pressure relief valve
- Precision-balanced armature
- Extra-hardened piston
- Double-insulated electrical motor
- 1 Year Warranty