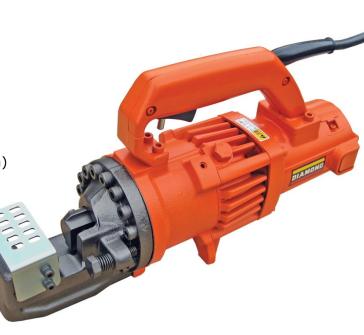

## DC-20WH

BN Products #6 (3/4") Diamond Heavy-Duty Electric Rebar Cutter

BN Products USA

- » Cleanly Cuts up to #6 (3/4", 20 mm) Grade 60 Rebar
- » Cutting Speed of 3 Seconds
- » 15 Tons of Cutting Pressure
- » Lightweight, Only 25 lbs
- » Long-Life Alloy Cutting Blocks
- » Pressure Relief Valve
- » Precision Balanced Armature
- » Double-Insulated Electrical Motor