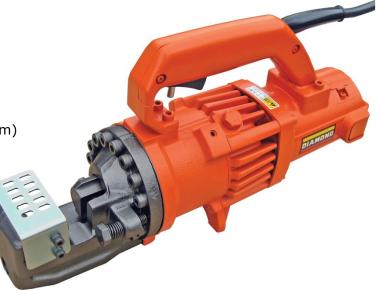

#### DC-20WH-220V

BN Products #6 (3/4") Diamond Heavy-Duty Electric Rebar Cutter

## **BN** Products USA

- Cleanly Cuts up to #6 (3/4", 20 mm) Grade 60 Rebar
- Cutting Speed of 3 Seconds
- 3 15 Tons of Cutting Pressure
- » Lightweight, Only 25 lbs
- » Long-Life Alloy Cutting Blocks
- » Pressure Relief Valve
- » Precision Balanced Armature
- » Double-Insulated Electrical Motor