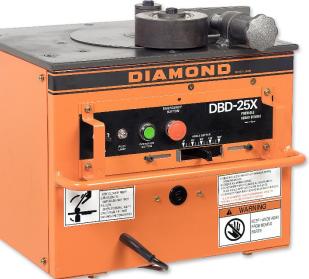

### DBD-25X

BN Products #7 (7/8") Diamond Heavy-Duty Electric Rebar Bender

## BN Products USA

- Bends up to #7 (7/8", 22 mm) Grade 60 Rebar
- >> Heavy-Duty Construction For Maximum Tool Life
- Standard Foot Pedal Control Switch For Hands-Free Operation
- » Dual Angle Locks For Repeating Bending Angle
- » Dial-Type Angle Selector for 0-180 Degree Bends
- Standard Features Include Emergency Stop Switch and Two Side Lifting Handles
- Ships Complete With Roller Set (6 pc) in Steel Carrying Case, Foot Pedal and Tool Kit