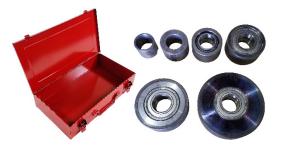

## BN Products USA

- Bends up to #7 (7/8", 22 mm) Grade 60 Rebar
- >> Heavy-Duty Construction For Maximum Tool Life
- Standard Foot Pedal Control Switch For Hands-Free Operation
- » Dual Angle Locks For Repeating Bending Angle
- » Dial-Type Angle Selector for 0-180 Degree Bends
- Standard Features Include Emergency Stop Switch and Two Side Lifting Handles
- Ships Complete With Roller Set (6 pc) in Steel Carrying Case, Foot Pedal and Tool Kit