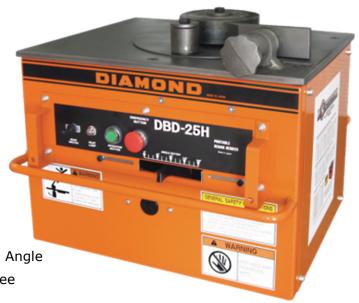

#### DBD-25H

BN Products #8 (1") Diamond Heavy-Duty Electric Rebar Bender

### BN Products USA

- » Bends up to #8 (1", 25 mm) Grade 60 Rebar
- » Heavy-Duty Construction For Maximum Tool Life
- Standard Foot Pedal Control Switch For Hands-Free Operation
- » Dual Angle Locks For Repeating Bending Angle
- » Dial-Type Angle Selector for 0-180 Degree Bends
- Standard Features Include Emergency Stop Switch and Two Side Lifting Handles
- Ships Complete With Roller Set (9 pc) in Steel Carrying Case, Foot Pedal and Tool Kit

#### **SPECIFICATIONS**

| Max Rebar Size         | #8 (1", 25 mm) Grade 60   |
|------------------------|---------------------------|
| Bending Angle          | 0-180 degrees             |
| Bending Speed          | 9 seconds (180 degrees)   |
| Power Supply           | 115 V, 50/60 Hz (15 Amps) |
| Tool Weight            | 210 lbs (95 Kg)           |
| Dimensions (L x W x H) | 21" x 22.6" x 17.2"       |
| Manufacturer Warranty  | 1 Year                    |