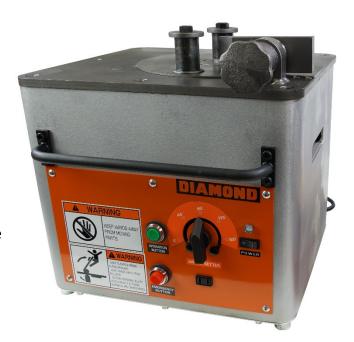

## #6 (3/4") BN Products Diamond Heavy-Duty Electric Rebar Bender

DBD-20M

- > Bends up to #6 (3/4", 20 mm) Grade 60 rehar
- Heavy-duty construction for maximum tool life
- Standard foot pedal control switch for hands free operation
- Dual angle locks for repeating bending angle
- Dial-type angle selector for 0-180 degree bends
- Standard features include emergency stop button and two side-lifting handles
- Ships complete with 6 pc Roller Set in steel carrying case, foot pedal and tool kit

Warranty

DBD-20M

#6 (3/4", 20 mm)

0-180 degrees

7 seconds (180°)

115V, 50/60Hz (15 Amps)

135 lbs (61 Kgs)

16.4" x 18" x 16.2"