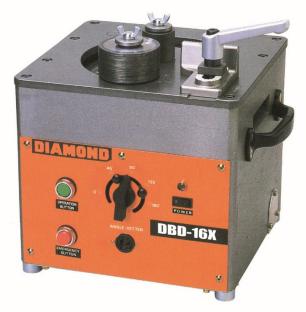

## DBD-16X

BN Products #5 (5/8") Diamond Heavy-Duty Electric Rebar Bender

BN Products USA

- Bends up to #5 (5/8", 16 mm) Grade
  60 Rebar
- > Heavy-Duty Construction For Maximum Tool Life
- Standard Foot Pedal Control Switch For Hands-Free Operation
- » Dual Angle Locks For Repeating Bending Angle
- » Dial-Type Angle Selector for 0-180 Degree Bends
- Standard Features Include Emergency Stop Switch and Two Side Lifting Handles
- Ships Complete With Roller Set (6 pc) in Steel Carrying Case, Foot Pedal and Tool Kit