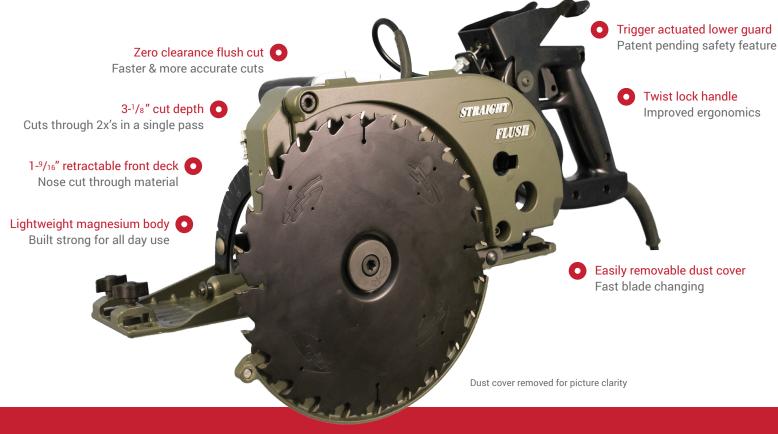

#### Oconstruction Ready

The Straight Flush Saw introduces the highest professional standards ever seen in a hand-held circular saw. From quality materials like our lightweight magnesium body to a powerful motor, these saw features have been designed to solve real-world construction cutting needs.

#### Cuts You've Dreamed Of

Owning a Straight Flush Saw puts one powerful circular saw in your hands, but it's the additional cuts that make this tool so unique.

- Cuts stacked 2x4's in single pass
- · Plunge cut through 2x4 board
- · Twist the Handle to undercut
- Max bevel cut: 65 degrees
   most versatile bevel in industry
- Min bevel cut: -5 degrees
  - protects wall board in flush cuts

## FEATURES

FOLD UP FRONT DECK ALLOWS NOSE CUTS

CUTS STACKED 2x4's, 2x6's, 2x8's -IN A SINGLE PASS

65° MAX BEVEL CUT- MOST VERSATILE IN INDUSTRY

REAR HANDLE ROTATES 45 AND 90 DEGREES

#### Accessories: 8-1/2" Blades

The Straight Flush Saw features a recessed arbor system designed to allow zero clearance cuts.