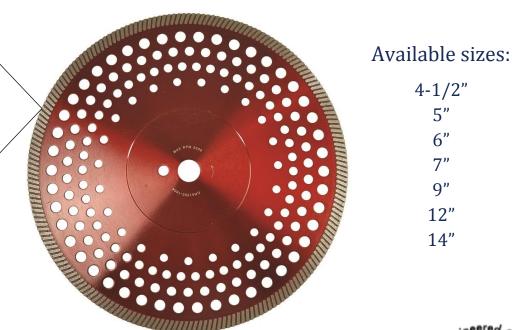

## **CastleRock BF850 Precision Industrial Diamond Cutting Blades**

Excellent blade for use on building materials, concrete products, granite, marble, slate, iron & steel Cuts 30% faster and has TWICE the life of comparable blades

12MM Diamond Rim For Extreme Life

## GUAA 1323

- Safety Standards This blade complies with safety standards worldwide Self-Cooling
  - Titanium-coated diamonds laser welded to provide a selfcooling and self-sharpening cutting edge
- Armored Blade Center Patented armored center for blade strength
- Engineered Core Precision engineered cored, hardened, ground, balanced, and tensioned
- Lightning Fast Cuts 30% faster than all comparable blades

## Semi Silent Patented noise suppression for semi-silent operation

4-1/2" 5" 6" 7" **9**"

> 12" 14"