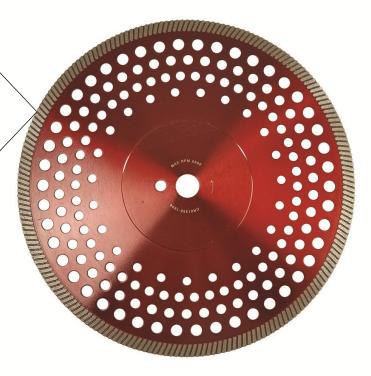

## **BF850**

# **Precision Industrial Diamond Cutting Blades**

Excellent blade for use on building materials, concrete products, granite, marble, slate, iron & steel

Cuts 30% faster and has TWICE the life of comparable blades

12MM Diamond Rim For Extreme Life

5"

6"

7"

9"

12"

14"