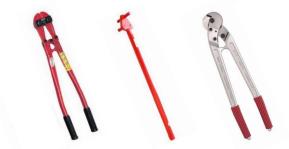

Power Cutters & Blades
Concrete Core Drill Motors, Bits & Stands
Flat Saws

Masonry & Tile Saws

14" – 42" Heavy Duty Bolt Cutters

22" & 34" Hickey Bar Rebar Benders

 $7\frac{1}{2}$ " – 20" Wire Rope Cutters