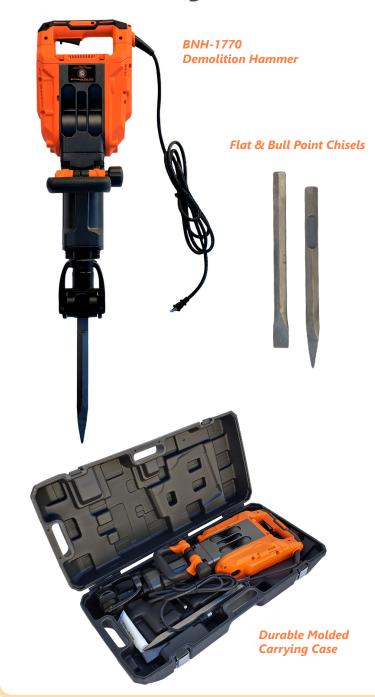

# BNH-1770 **Demolition Hammer**

#### **Features & Specifications**

- Breaks concrete, tile, masonry, stucco, brick, & more
- Used for demolition, chipping, and trenching applications
- 1-1/8" Hex chuck includes flat and bull point chisels
- Side handle swivels 360°, and locks for maximum control and precision
- Adjustable two-handle design maintains comfortable working posture
- Industrial-strength breaking force (50 Joules) for difficult demolition jobs
- High impact rate at 1650 BMP
- Uses standard 120V power supply

#### **Accessories Included:**

- (1) Protective case
- (1) Bull point chisel\*
- (1) Carbon brush set
- (1) Flat chisel\*
- (1) Lubricant grease-tube
- (2) Hex chuck keys
- (1) Lubricant cover wrench
- (1) Operator Manual

\*Chisel size: 1-1/8 x 16" (30 x 410 mm)