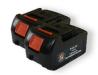

Two 24V Batteries & Charger

Two Cutting Edge Blades

Chip Collector Bag

**Cutting Capacity** 

3/4" Rebar (Grade 60)
7/8" All Thread
1/2" EMT Conduit
3/4" Steel Tubing
1/2" Steel Pipe
7/8" Coil Rod (Grade 60)
3/4" ACR Copper Pipe