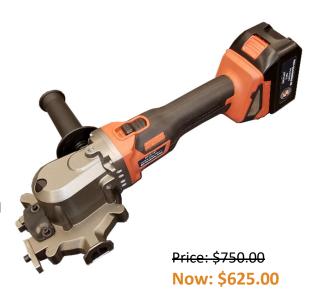

## **BNCE-20-24V**

BN Products Cordless Cutting Edge Saw Multi-Material Cutter

## BN Products USA

- » Quickly and Safely Cuts Up To #6 (3/4", 20 mm) Grade 60 Rebar
- » Able To Cut Rebar, Conduit, Steel Tubing, Steel Pipe, Coil Rod, Copper Pipe, All Thread and more
- » Powerful 24V Li-Ion Battery
- » Aluminum Gear Housing
- » Heavy-Duty Steel Gears
- » High Performance Motor
- » Sealed Ball Bearings
- » Includes Saw, (2) Blades, (2) Batteries & 120V Charger in Plastic Carry Case