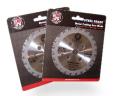

Two 24V Batteries & Charger

Two Cutting Edge Blades

Chip Collector Bag

**Cutting Capacity** 

3/4" Rebar (Grade 60)
7/8" All Thread
1/2" EMT Conduit
3/4" Steel Tubing
1/2" Steel Pipe
7/8" Coil Rod (Grade 60)
3/4" ACR Copper Pipe