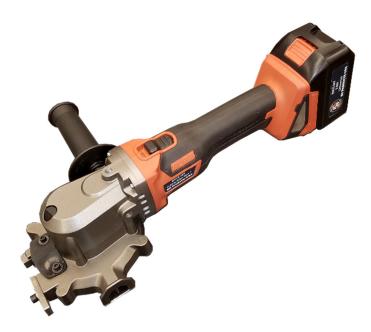

## **BNCE-20-24V**

BN Products Cordless Cutting Edge Saw Multi-Material Cutter

## BN Products USA

- » Quickly and Safely Cuts Up To #6 (3/4", 20 mm) Grade 60 Rebar
- » Able To Cut Rebar, Conduit, Steel Tubing, Steel Pipe, Coil Rod, Copper Pipe, All Thread and more
- » Powerful 24V Li-Ion Battery
- » Aluminum Gear Housing
- » Heavy-Duty Steel Gears
- » High Performance Motor
- » Sealed Ball Bearings
- » Includes Saw, (2) Blades, (2) Batteries & 120V Charger in Plastic Carry Case

|                            | 3/4 ACK Copper Fipe               |
|----------------------------|-----------------------------------|
| Blade Size                 | 4-3/8" (proprietary)              |
| Blade Type                 | Tungsten Carbide Tipped, 24-tooth |
| No Load RPM                | 2,000                             |
| Depth of Cut               | 7/8″                              |
| # of Cuts / Battery        | 120+ Cuts (#5, Grade 60 Rebar)    |
| Power                      | 24V Lithium-Ion Battery           |
| Amperage Hours             | 6.0 Ah                            |
| Watt Hours of Battery      | 144 Wh                            |
| Net Tool Weight            | 7.2 lbs                           |
| Tool Dimensions w/ Battery | 17.25" x 5.25" x 3.25"            |
| Manufacturer Warranty      | 1 Year                            |