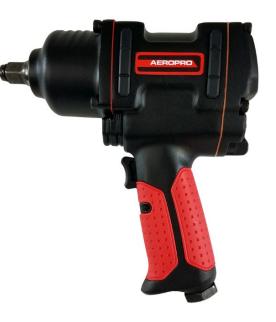

## **AEROPRO USA 1/2" Air Impact Wrench**

*AAP7445* 

- > 1/2" Heavy-Duty Twin Hammer Air Impact Wrench
- Long cylinder design with powerful 500 Ft-Lb working torque
- > Twin hammer impact mechanism for smooth torque transfer and noise reducing front exhaust
- > Adjustable power with reverse switch
- Double inlet valve design for user comfort & control
- Special military grade body construction for long lifespan
- Protective side pads for added durability and a soft, ergonomic grip handle
- > 1 Year Warranty

| Model No.                | AP7445        |
|--------------------------|---------------|
| Square Drive             | 1/2"          |
| Bolt Size Capacity       | 5/8"          |
| Free Speed               | 7,000 rpm     |
| Working Torque           | 500 ft/lb     |
| Air Inlet                | 1/4" NPT Male |
| Avg Air Consumption      | 7 cfm         |
| Suggested Air Compressor | 3 hp          |
| Suggested Air Hose       | 3/8" ID       |
| Weight                   | 5.94 lbs      |
| Warranty                 | 1 Year        |