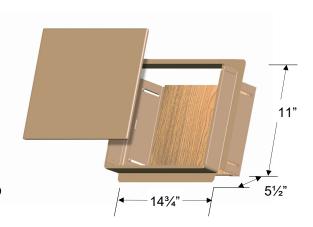

## **Specification Sheet**

Part # 1100C-E

This Cabinet Measures: 14¾" Wide x 11" Tall x 5½" Deep

## Features & Info:

- Includes a 1/2" plywood backboard for easy mounting of utility equipment
- Fully enclosed lid fastened w/ 2 zinc-coated Phillips sheet metal screws
- Made of 20-gauge, zinc-coated steel w/ powder coat tan finish
- Available with an optional 4-position, #4-14 wire ground bar
- "COMMUNICATION" embossed lid standard, "TV" also available
- UL-Listed (UL1863), designed to NEMA 3R
- Open top and bottom to the inside wall
- Box weight: 6 lbs.