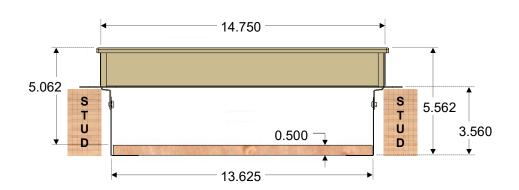

## Benner-Nawman, Inc.

3450 Sabin Brown Road • Wickenburg, AZ 85390

(800) 992-3833 • (928) 684-2813 • www.bnproducts.com

## **Specification Sheet**

Part # 1100C-E

This Cabinet Measures: 14¾" Wide x 11" Tall x 5½" Deep





## Features & Info:

- Includes a 1/2" plywood backboard for easy mounting of utility equipment
- Fully enclosed lid fastened w/ 2 zinc-coated Phillips sheet metal screws
- Made of 20-gauge, zinc-coated steel w/ powder coat tan finish
- Available with an optional 4-position, #4-14 wire ground bar
- "COMMUNICATION" embossed lid standard, "TV" also available
- UL-Listed (UL1863), designed to NEMA 3R
- Open top and bottom to the inside wall
- Box weight: 6 lbs.

## **Bottom View**